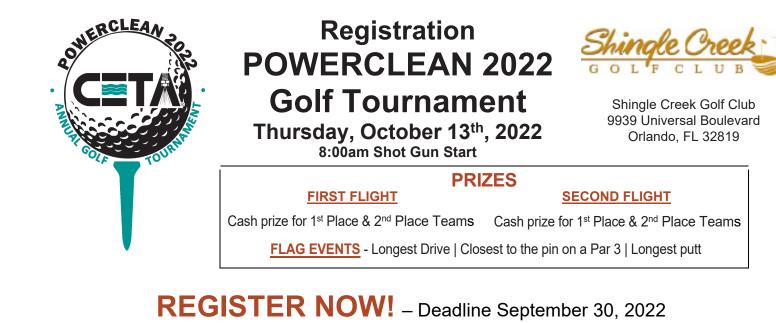

## **TEAM NAME**

## \$125 per player (\*Does not include Club Rental)

## Includes green fees, cart fee, pre-round range balls, and lunch.

\*Rental Clubs are available through the Club House at price per set of \$50.00 plus 5% service charge and 6.5% sales tax (price includes two (2) sleeves of golf balls per set, payable at Course)